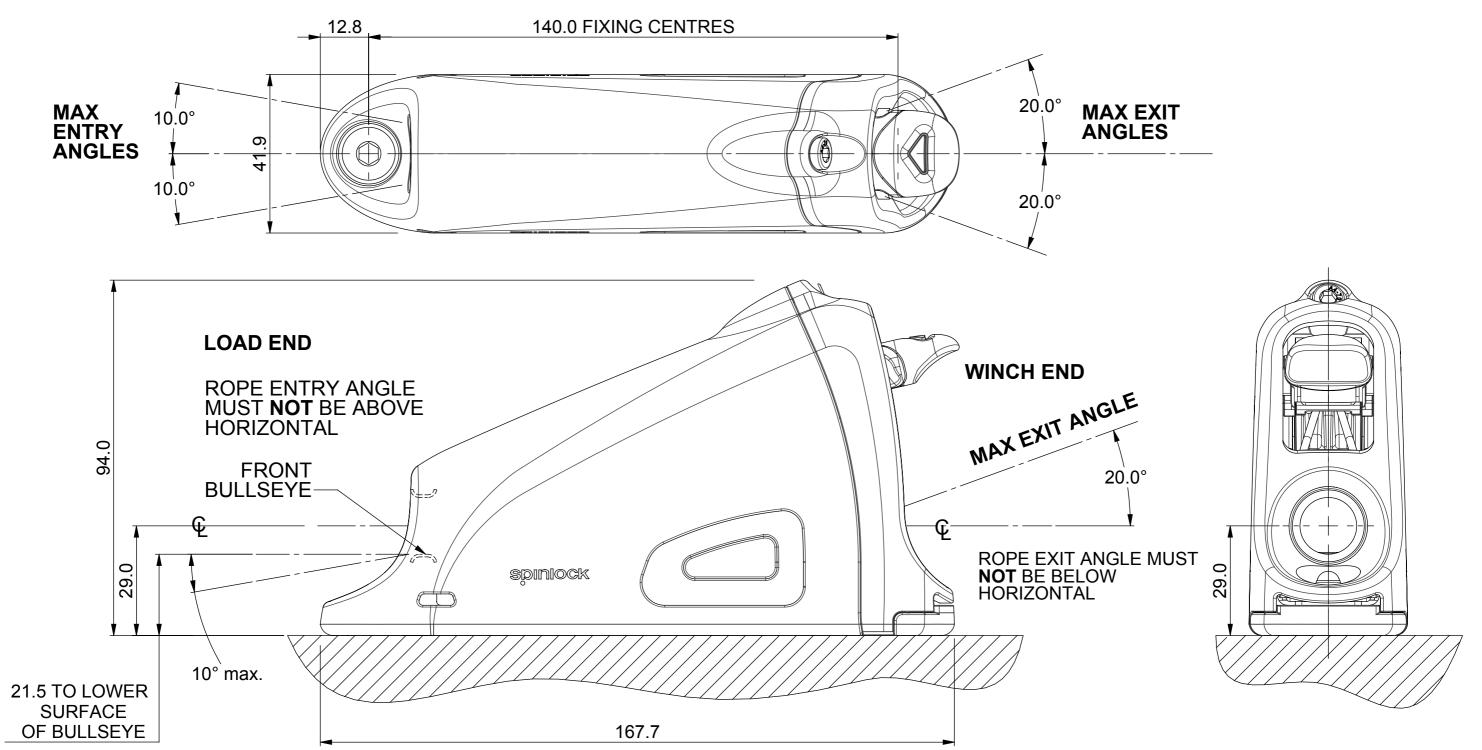

## FOR OPTIMUM PERFORMANCE, TAKE CARE TO ALIGN PRODUCT CENTRELINE WITH LOAD END OF ROPE ENSURING THE FOLLWING:

ROPE ENTRY INTO FRONT BULLSEYE (LOAD END):
WITH THE ROPE RESTING ON BOTTOM OF BULLEYE, ROPE MUST NOT INCLINE OUT OF THE PRODUCT. WITH ROPE RESTING ON BOTTOM OF FRONT BULLSEYE, THE ENTRY HEIGHT ANGLE MUST REMAIN PARALLEL TO OR BELOW BASELINE OF PRODUCT.

3. ROPE EXIT FROM REAR BULLSEYE (WINCH END): EXIT HEIGHT ANGLE SHOULD BE PARALLEL TO OR ABOVE THE BASELINE OF PRODUCT UP TO AN ANGLE OF 20°.

FIXINGS: 2 OFF - M8 BUTTON HEAD STAINLESS STEEL FASTENERS **REQUIRED**: SWL 1500KG - 2X M8 A4-70 SPEC SWL 1200KG - 2X M8 A4-50 SPEC

| spinlock             |     |                          |     | ZR1014    |                   |
|----------------------|-----|--------------------------|-----|-----------|-------------------|
| ALL DIMENSIONS IN MM |     |                          |     | LINE SIZE | Ø10-14MM          |
| SCALE                | 1.1 | PAGE SIZE                | ۸ ၁ | FASTENERS | 2 x M8 SOC BUTTON |
|                      | 1.1 | PAGE SIZE<br>(420 x 297) | AS  | MAX LOAD  | 1500KG            |